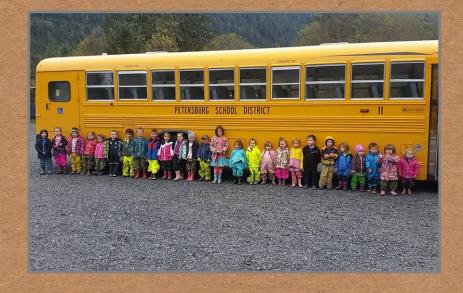

## Petersburg Children's Center

Facility Expansion Sprinkler System & Alarm

Expansion allows for enrollment of 20 addition kids.

As part of the expansion of the Petersburg Children's Center, several health and safety improvements to the building were made, including installation of a required fire suppression system.

PCF funds were used specifically to cover the cost of a required fire suppression system.

The Children's Center was able to pool together a combination of two significant grants, several small grants and donations, and fundraisers to raise necessary funds for the project. This project also received tremendous support from individuals and businesses in the community who donated funds and volunteered time and materials to make the project successful.